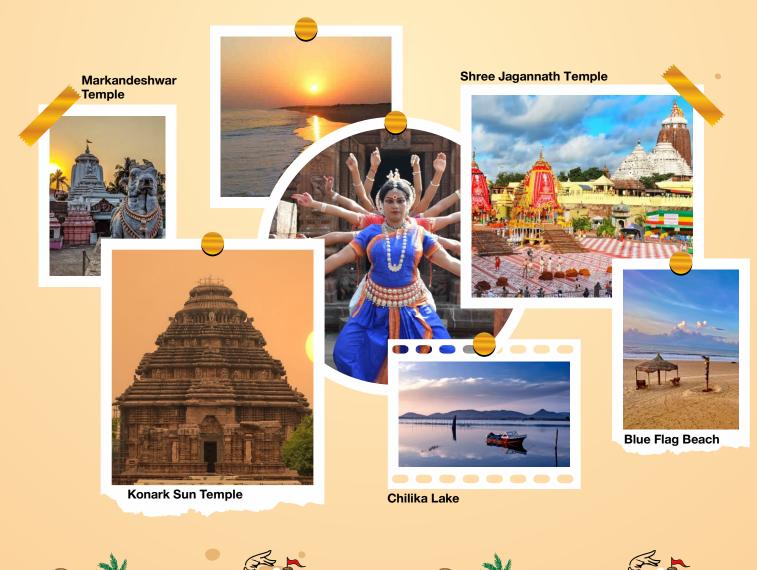

## Puri, Odisha

Puri is the spiritual capital of Odisha, known as a pious city filled with noted temples, shrines, Mathas, Ashrams, natural wonders, beaches, architectural splendor and many more things those attracts world over tourists.

The Host City

Puri is proudly included in the list of four Dhams of Hinduism, according to which any pilgrimage tour won't be completed without the visit of Puri temple at last. It is believed to be an important spiritual destination for attaining salvation.

The city is visited by horde of globetrotters, honeymooners, leisure travelers and nature lovers. Puri Tourism boasts ancient temples, famous shrines and splendid beach culture, one of the celebrated tourist places in Odisha that houses finest holiday resorts and hotels in Puri. The luxury hotels meets both leisure and corporate visit needs of the tourists.