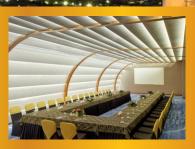

## **Conference** Venue

## **Swosti Premium Beach Resorts**

## Sipasarubali, Baliapanda, New Marine Drive Road, Puri, Odisha - 752001

Discover the grandeur of Boito Voyage, the largest banquet hall at Swosti Premium Beach Resorts in Puri, spanning a total of 11,864 sq. ft. including a 5,792 sq. ft. prefunction area. Designed for large-scale events with elegance, it accommodates up to 1,000 guests and features state-of-the-art air-conditioning, Wi-Fi, and advanced audiovisual equipment. Its pillarless design ensures unobstructed views, and its flexibility to convert into smaller functional units makes it suitable for events of any size. For more intimate gatherings, Panorama offers a cosy yet refined 1,716 sq. ft. space for up to 100 guests, equipped with modern amenities such as air-conditioning, Wi-Fi, a projector, and AV tools-perfect for corporate meetings and personal celebrations. Complementing these indoor venues is the Attached Lawn, a sprawling 5,000 sq. ft. outdoor space that accommodates up to 750 guests. Ideal for weddings, corporate events, and grand social gatherings, the lawn provides a scenic and versatile setting under the open sky, ensuring a memorable experience.