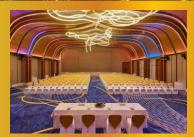

## **Conference** Venue

## **Swosti Premium Beach Resorts**

## Sipasarubali, Baliapanda, New Marine Drive Road, Puri, Odisha - 752001

Discover the grandeur of Boito Voyage, the largest banquet hall at Swosti Premium Beach Resorts in Puri, spanning a total of 11,864 sq. ft. including a 5,792 sq. ft. prefunction area. Designed for large-scale events with elegance, it accommodates up to 1,000 guests and features state-of-the-art air-conditioning, Wi-Fi, and advanced audiovisual equipment. Its pillarless design ensures unobstructed views, and its flexibility to convert into smaller functional units makes it suitable for events of any size. For more intimate gatherings, Panorama offers a cosy yet refined 1,716 sq. ft. space for up to 100 guests, equipped with modern amenities such as air-conditioning, Wi-Fi, a projector, and AV tools-perfect for corporate meetings and personal celebrations. Complementing these indoor venues is the Attached Lawn, a sprawling 5,000 sq. ft. outdoor space that accommodates up to 750 guests. Ideal for weddings, corporate events, and grand social gatherings, the lawn provides a scenic and versatile setting under the open sky, ensuring a memorable experience.